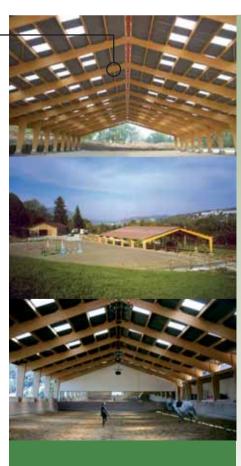

## **BUILDINGS**

- Buildings conform to standards and DTU (unified code of practice).
- Standard dimensions from 16m to 60m span.
- Decennial responsibility arrangement.

# **FRAMES**

- Glued laminated wood, concrete, metal or mixed.
- Glued-laminated manufacture certified conform to current standards.

# STANDARD ASBESTOS CEMENT ROOFING

- Frost-resistant, waterproof, rustproof, rot-proof and incombustible.
- Soundproofing and absorption of condensation.
- Other roofing materials on request.

### **SIDING**

- Solid, steamed wood, planed, grooved, pre-treated (no upkeep).
- Metal.
- Other materials also available (ask for details).

tel. +33 (0)4 76 44 15 20 • cell +33 (0)6 80 42 53 76 • fax. +33 (0)4 76 01 02 23 www.equestria.fr • contact@equestria.fr Sales department: 3 Allée des Centaurées - 38240 Meylan - France