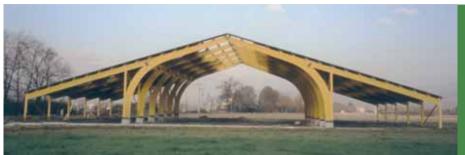

# **FRAMES**

- Glued laminated wood, concrete, metal or mixed.
- Glued-laminated manufacture certified conform to current standards.