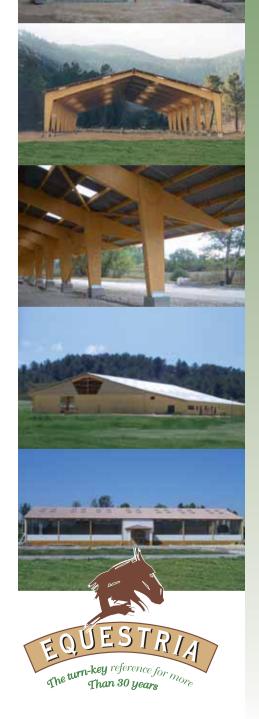

# THE ADVANTAGES OF A WOODEN CONSTRUCTION

- A natural material, ideal for horses.
  Physical, thermal and bacteriological comfort.
- No-upkeep thanks to core treatment.
- Quality constructions at competitive prices.
- Permanent fire stability of the structure.
- Beauty and finish from installation.
- Unmatched resistance to corrosion.
- Savings on foundations.
- Sound-proofing.
- Low thermal conductivity.
- No condensation.
- No electrical phenomena.

## **BUILDINGS**

- Buildings conform to standards and DTU (unified code of practice).
- Standard dimensions from 16m to 60m span.
- Decennial responsibility arrangement.

# **FRAMES**

- Glued laminated wood, concrete, metal or mixed.
- Glued-laminated manufacture certified conform to current standards.

# STANDARD ASBESTOS CEMENT ROOFING

- Frost-resistant, waterproof, rustproof, rot-proof and incombustible.
- Soundproofing and absorption of condensation.
- Other roofing materials on request.

### **SIDING**

- Solid, steamed wood, planed, grooved, pre-treated (no upkeep).
- Metal.
- Other materials also available (ask for details).

tel. +33 (0)4 76 44 15 20 • cell +33 (0)6 80 42 53 76 • fax. +33 (0)4 76 01 02 23 www.equestria.fr • contact@equestria.fr Sales department: 3 Allée des Centaurées - 38240 Meylan - France