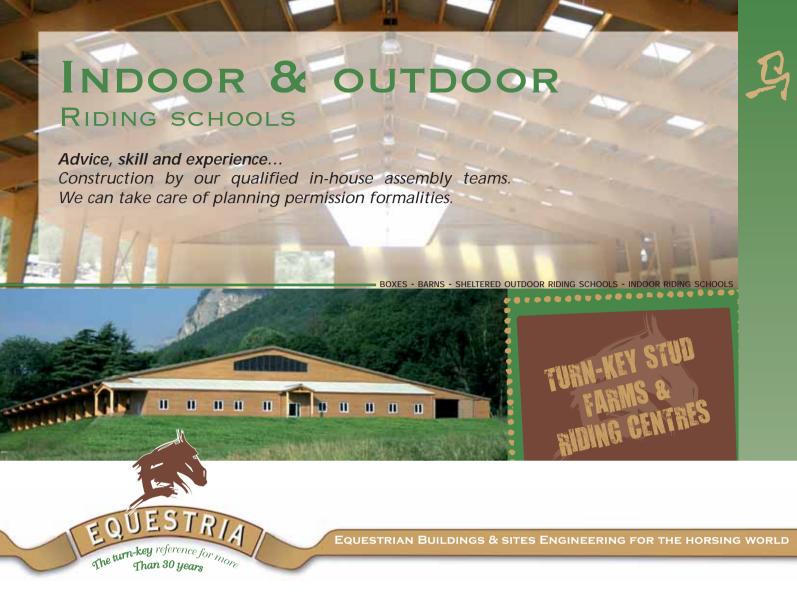

# INDOOR & OUTDOOR

# RIDING SCHOOLS

# THE ADVANTAGES OF A WOODEN CONSTRUCTION

- A natural material, ideal for horses.
  Physical, thermal and bacteriological comfort.
- No-upkeep thanks to core treatment.
- Quality constructions at competitive prices.
- Permanent fire stability of the structure.
- Beauty and finish from installation.
- Unmatched resistance to corrosion.
- Savings on foundations.
- Sound-proofing.
- Low thermal conductivity.
- No condensation.
- No electrical phenomena.

## **BUILDINGS**

- Buildings conform to standards and DTU (unified code of practice).
- Standard dimensions from 16m to 60m span.
- Decennial responsibility arrangement.

# **FRAMES**

- Glued laminated wood, concrete, metal or mixed.
- Glued-laminated manufacture certified conform to current standards.

# STANDARD ASBESTOS CEMENT ROOFING

- Frost-resistant, waterproof, rustproof, rot-proof and incombustible.
- Soundproofing and absorption of condensation.
- Other roofing materials on request.

### **SIDING**

- Solid, steamed wood, planed, grooved, pre-treated (no upkeep).
- Metal.
- Other materials also available (ask for details).

tel. +33 (0)4 76 44 15 20 • cell +33 (0)6 80 42 53 76 • fax. +33 (0)4 76 01 02 23 www.equestria.fr • contact@equestria.fr Sales department: 3 Allée des Centaurées - 38240 Meylan - France