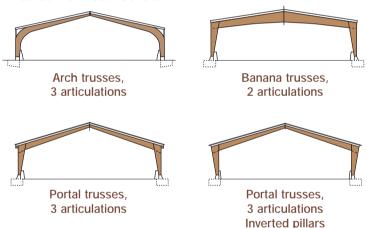

# **FRAMES**

- Glued laminated wood, concrete, metal or mixed.
- Glued-laminated manufacture certified conform to current standards.