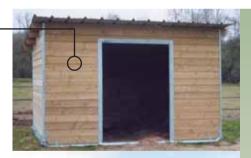

### TOWABLE PASTURE

# BOXES AND SHELTERS

Platform mounted towable pasture shelters

3,00 m x 2,50 m 3,00 m x 3,00 m 4,00 m x 3,00 m Platform mounted towable boxes

3,00 m x 2,50 m 3,00 m x 3,00 m 4,00 m x 3,00 m

BOXES - BARNS - SHELTERED OUTDOOR RIDING SCHOOLS - INDOOR RIDING SCHOOLS

#### THE ADVANTAGES OF A WOODEN CONSTRUCTION

- A natural material, ideal for horses.
  Physical, thermal and bacteriological comfort.
- No-upkeep thanks to core treatment.
- Quality constructions at competitive prices.
  Beauty and finish from installation.
- No electrical phenomena.
- Hot galvanised or painted metal parts.
- Filling with northern wood, solid, steamed, planed, grooved, core-autoclave treated (no upkeep) or hard exotic wood.
- Thickness 42mm, solid wood, single span roof.
  Single skin steel roofing (red or green).