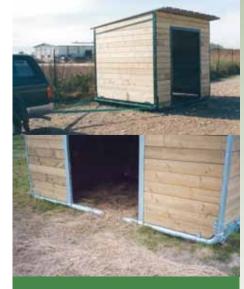

### TOWABLE PASTURE

# BOXES AND SHELTERS

Platform mounted towable pasture shelters

3,00 m x 2,50 m 3,00 m x 3,00 m 4,00 m x 3,00 m Platform mounted towable boxes

3,00 m x 2,50 m 3,00 m x 3,00 m 4,00 m x 3,00 m

BOXES - BARNS - SHELTERED OUTDOOR RIDING SCHOOLS - INDOOR RIDING SCHOOLS

#### THE ADVANTAGES OF A WOODEN CONSTRUCTION

- A natural material, ideal for horses.
  Physical, thermal and bacteriological comfort.
- No-upkeep thanks to core treatment.
- Quality constructions at competitive prices.
  Beauty and finish from installation.
- No electrical phenomena.
- Hot galvanised or painted metal parts.
- Filling with northern wood, solid, steamed, planed, grooved, core-autoclave treated (no upkeep) or hard exotic wood.
- Thickness 42mm, solid wood, single span roof.
  Single skin steel roofing (red or green).