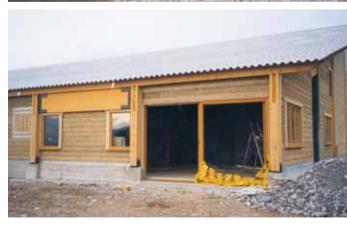

#### THE ADVANTAGES OF A WOODEN CONSTRUCTION

- A natural material, ideal for horses.
  Physical, thermal and bacteriological comfort.
- No-upkeep thanks to core treatment.
- Quality constructions at competitive prices.
  Beauty and finish from installation.
- No electrical phenomena.
- Hot galvanised or painted metal parts.
- Filling with northern wood, solid, steamed, planed, grooved, core-autoclave treated (no upkeep) or hard exotic wood.
- Thickness 42mm, solid wood, single span roof.
  Single skin steel roofing (red or green).

## HOUSING